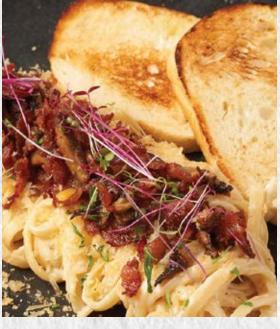

#### Spaghetti Carbonara 320

Creamy spaghetti pasta cooked with mushroom, bacon, and cheese

| <b>GIN</b><br>Bombay Sapphire<br>Tanqueray<br>Hendrick's<br>Cruxland Pure Grape<br>Monkey 47<br>Beefeater      | Glass (30ml)<br>130<br>160<br>250<br>190<br>380<br>100 | Bottle<br>2250<br>2500<br>4850<br>4000<br>7200<br>1800 |
|----------------------------------------------------------------------------------------------------------------|--------------------------------------------------------|--------------------------------------------------------|
| <b>VODKA</b><br>Stolichnaya<br>Grey Goose<br>Absolut Blue<br>Smirnoff                                          | 130<br>220<br>140<br>100                               | 1800<br>4500<br>1950<br>1800                           |
| <b>RUM</b><br>Bacardi Gold<br>Bacardi Superior<br>Don Papa                                                     | 120<br>120<br>190                                      | 1500<br>1500<br>4100                                   |
| <b>TEQUILA</b><br>Jose Cuervo Silver<br>Jose Cuervo Gold<br>Patron Silver                                      | 130<br>130<br>250                                      | 2050<br>2050<br>5600                                   |
| <b>SINGLE MALT WHISI</b><br>Glenlivet 12 years<br>Glenfiddich 12 years<br>Macallan 12 years                    | <b>KEY</b><br>250<br>250<br>490                        | 5000<br>5100<br>10000                                  |
| <b>BLENDED SCOTCH</b><br>Johnnie Walker<br>Black Label<br>Chivas Regal 12 years<br>Johnnie Walker<br>Red Label | 220<br>s 250<br>150                                    | 2800<br>3200<br>2250                                   |
| AMERICAN WHISKEY<br>Jack Daniels<br>Makers Mark                                                                | <b>1</b> 60<br>150                                     | 2700<br>2400                                           |
| <b>BRANDY</b><br>Carlos 1                                                                                      | 160                                                    | 2700                                                   |
| <b>COGNAC</b><br>Hennessy XO                                                                                   | 950                                                    | 20000                                                  |
| <b>LIQUEUR</b><br>Jagermeister<br>Bailey's Irish Cream                                                         | 160<br>160                                             | 1900<br>1800                                           |