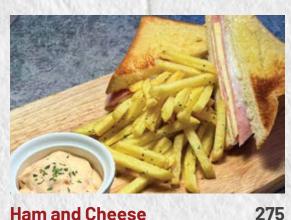

#### **Seasonal Fresh Fruits**

A plate of fruits in season

295

Ham and Cheese Sandwich Served with french fries

Hotdog Sandwich Served with french fries

Sweet Spaghetti Bolognese 320 Filipino-style spaghetti with sautéed ground beef flavored in sweet tomato sauce

275