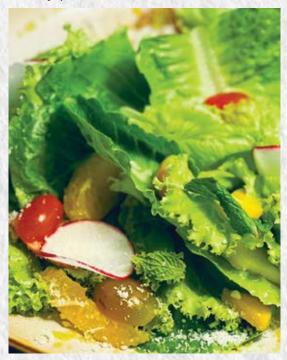

#### Honey Citrus Salad

330

Fresh salad greens with slices of mango, orange, and apple tossed in honey-citrus dressing

#### Caesar Salad Inspired

385

Crisp romaine lettuce with shaved cheddar cheese and toasted slices of pandesal tossed in Caesar dressing

Served with your choice of:

- Grilled chicken breast
- Thin-sliced pork bagnet
- Grilled shrimps