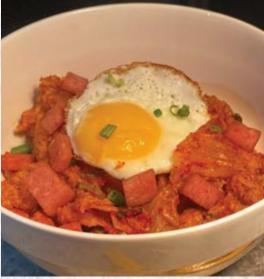

# RICE BOWL

**Spam Kimchi Fried Rice** 260 Stir-fried rice with Spam and kimchi topped with fried egg

Salmon Teriyaki Teriyaki-glazed salmon 280

served with rice and fried egg