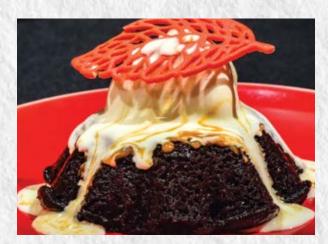

#### Sutokil

715

Cebuano's fish comfort food prepared in three ways: Sugba (grilled), Towa (soup), and Kilaw (ceviche)

S0 MĚ TH ING Swee

Lava Cake Molten chocolate cake topped with vanilla ice cream glazed with dulce de leche sauce