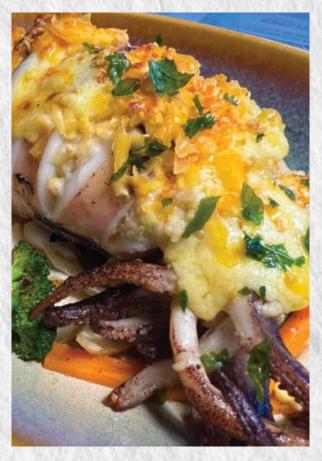

#### Squid with Seafood Duxelles 825

Pan-grilled stuffed squid with seafood duxelles served with crisp vegetables and melted cheese