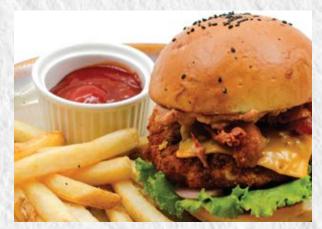

#### **Beef Burger Sandwich**

530

Grilled US Angus beef patty layered with romaine lettuce, tomato salad, caramelized onion, bacon, egg, sweet pickles, and mayonnaise served with ketchup and French fries