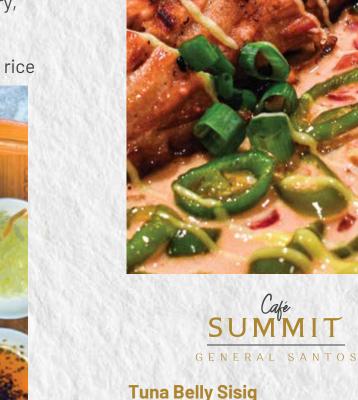

#### 445

Grilled tuna belly in onions, green chili peppers, and mayonnaise seasoned with calamansi