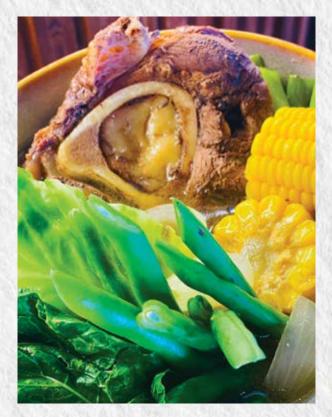

#### **Tagaytay Bulalo**

#### 685

Slow-cooked beef shank served with potatoes, corn, and Chinese cabbage boiled in rich beef broth