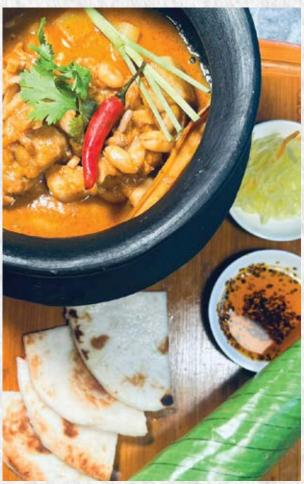

#### **Beef Brisket Pares**

365

Beef stewed in star anise, ginger, oyster sauce, and sesame oil served with beef broth, egg noodles, bok choy, and boiled egg

**Chicken Massaman Curry** 585 Stewed chicken in Massaman curry, ginger, lemon grass, peanut, chili sambal, and coconut milk served with Naan bread and black rice