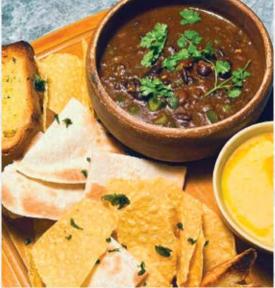

#### **Chili Beef Dip**

350

Savory ground beef with tortilla, sliced baguette, and nacho chips