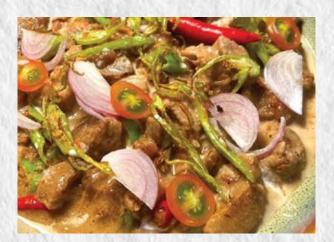

#### **Beef Brisket Pares**

365

Beef stewed in star anise, ginger, oyster sauce, and sesame oil served with beef broth, egg noodles, bok choy, and boiled egg

**Chicken Massaman Curry** 585 Stewed chicken in Massaman curry, ginger, lemon grass, peanut, chili sambal, and coconut milk served with Naan bread and black rice