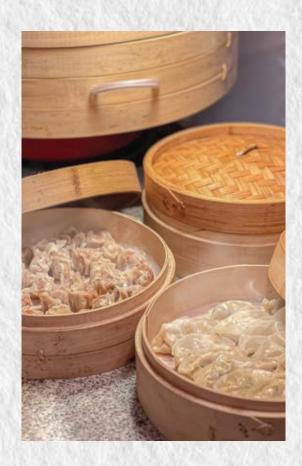

| <b>Asado Siopao</b><br>Served in pairs                | 165 |
|-------------------------------------------------------|-----|
| <b>Bola-bola Siopao</b><br>Served individually        | 98  |
| <b>Chicken Feet</b><br>Served in a set of four        | 199 |
| <b>Pork Siomai</b><br>Served in a set of four         | 199 |
| <b>Sharksfin Dumpling</b><br>Served in a set of three | 199 |

# DIMSU