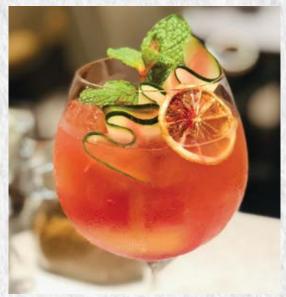

# SIGNATURE COCKTAILS

| <b>Whisper of the Hill</b><br>Gin, Green Chartreuse,<br>lemon, and honey       | 210               |
|--------------------------------------------------------------------------------|-------------------|
| Mango De Papa<br>Don Papa Rum, mango,<br>and pineapple                         | 230               |
| Summit Lady by Night<br>Vodka, pineapple, and cranber                          | <b>230</b><br>rry |
| <b>Hello Guest Goodbye</b><br>Gin, calamansi, mint,<br>syrup, and Violet Bills | 220               |
| <b>Rush Hour</b><br>Whiskey, lemon,<br>syrup, and soda                         | 230               |

# MOCKTAILS

| <b>Virgin Mojito</b><br>Lime, mint, sugar, and soda                      | 150 |
|--------------------------------------------------------------------------|-----|
| <b>Cucumbest</b><br>Lime, mint cucumber, and soda                        | 150 |
| <b>Green Hills</b><br>Apple, pineapple, ginger,<br>lemon, and basil soda | 150 |
| Summit Lady by Day<br>Cranberry, pineapple,<br>and soda water            | 150 |