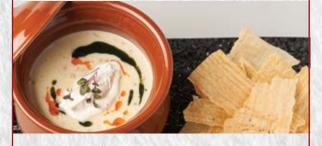

#### **Chili Beef Dip**

350

Savory ground beef with tortilla, sliced baguette, and nacho chips