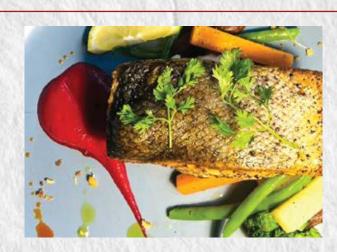

#### Grilled Salmon with Lemon Butter Sauce

775

Grilled salmon served with seasonal vegetables, mashed potatoes, and lemon butter sauce