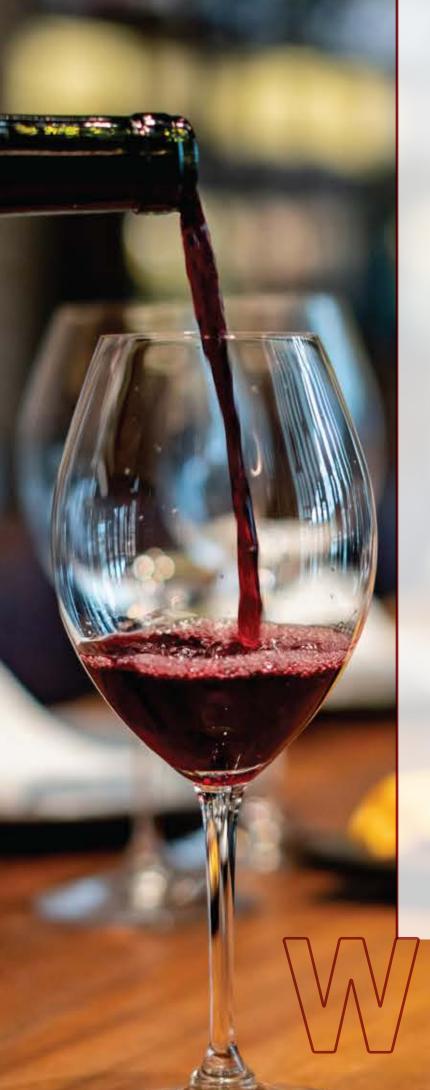

| SPARKLING WINE                           | Glass | Bottle |
|------------------------------------------|-------|--------|
| Provetto Spumante<br>Bianco Brut (Spain) | 280   | 1100   |
| Freixenet Cordon<br>Negro Brut (Spain)   |       | 2500   |

#### WHITE WINE

| Citra Chardonnay<br>Terre di Chieti (Italy)         | 350 | 1400 |
|-----------------------------------------------------|-----|------|
| Santa Luz Sauvignon<br>Blanc (Chile)                | 260 | 1000 |
| Vina Maipo Vitral<br>Chardonnay (Chile)             | 360 | 1450 |
| L Guntrum Royal Blue<br>Riesling (Germany)          |     | 1900 |
| Terra Vega Sauvign <mark>on</mark><br>Blanc (Chile) | 280 | 1100 |

#### **RED WINE**

| Orquestra Cabernet<br>Sauvignon (Spain)        | 260 | 1050 |
|------------------------------------------------|-----|------|
| Warburn Estate Shiraz<br>(US)                  | 330 | 1300 |
| Santa Luz Merlot (Chile)                       | 280 | 1100 |
| Vina Maipo Vitral Caberne<br>Sauvignon (Chile) | t   | 1800 |