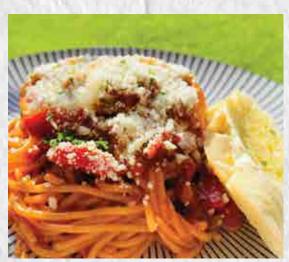

Sweet Spaghetti290Filipino-style spaghetti with<br/>sautéed ground beef<br/>flavored in sweet tomato sauce

**Chicken and Hotdog** Chicken fingers and cocktail hotdogs with tomato ketchup

Baked Macaroni and Cheese 290 Macaroni pasta cooked with milk and cheese sauce