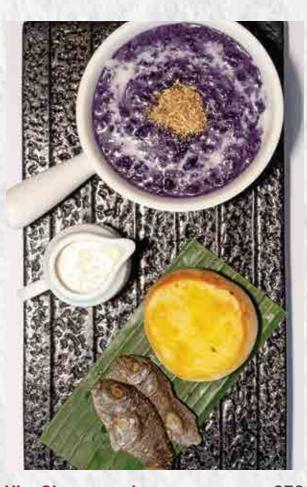

# SO ME TH Sweet

| <b>Ube Champorado</b><br>Sweetened rice porridge with ub<br>halaya and tres leches<br>served with crispy dried danggit | <b>230</b><br>e |
|------------------------------------------------------------------------------------------------------------------------|-----------------|
| <b>Sliced Fruits</b><br>A plate of fruits in season                                                                    | 230             |
| <b>Ice Cream of the Day</b><br>(chocolate, vanilla, strawberry)                                                        | 230             |
| <b>Cake of the Day</b><br>(ask for availability)                                                                       | 295             |