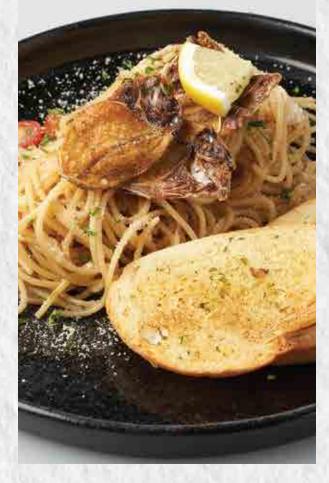

#### Danggit Aglio e Olio

380

Spaghetti pasta in garlic olive oil with dried danggit, chili flakes, citrus, and white wine served with garlic butter bread