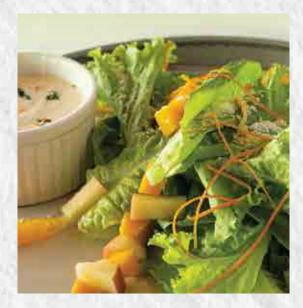

#### **Honey Citrus Salad**

350

Fresh salad greens with slices of mango, orange, and apple tossed in honey-citrus dressing