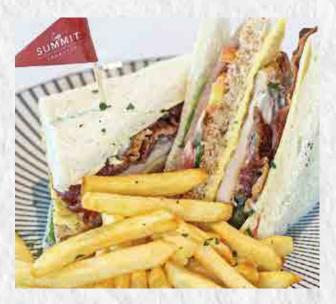

#### Summit Club Sandwich

380

Roasted chicken breast, cheddar cheese, tomato, cucumber, bacon, and egg stacked in white bread served with french fries