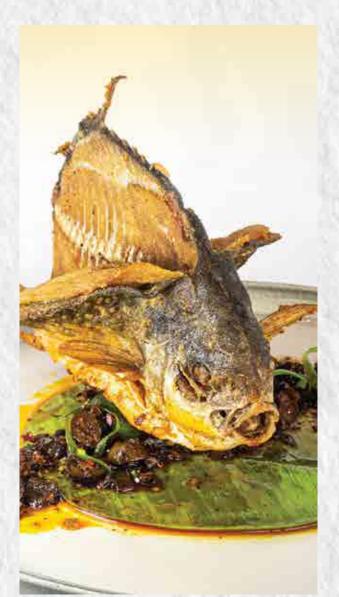

#### **Deviled Pompano**

975

Deep-fried whole pomfret drizzled with balsamic, olives, tomato, and bell pepper