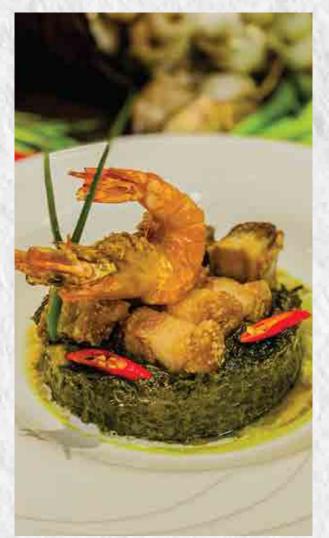

#### Laing Espesyal

395

Braised spicy taro leaf in coconut milk, seafood paste topped with bagnet and fried prawn